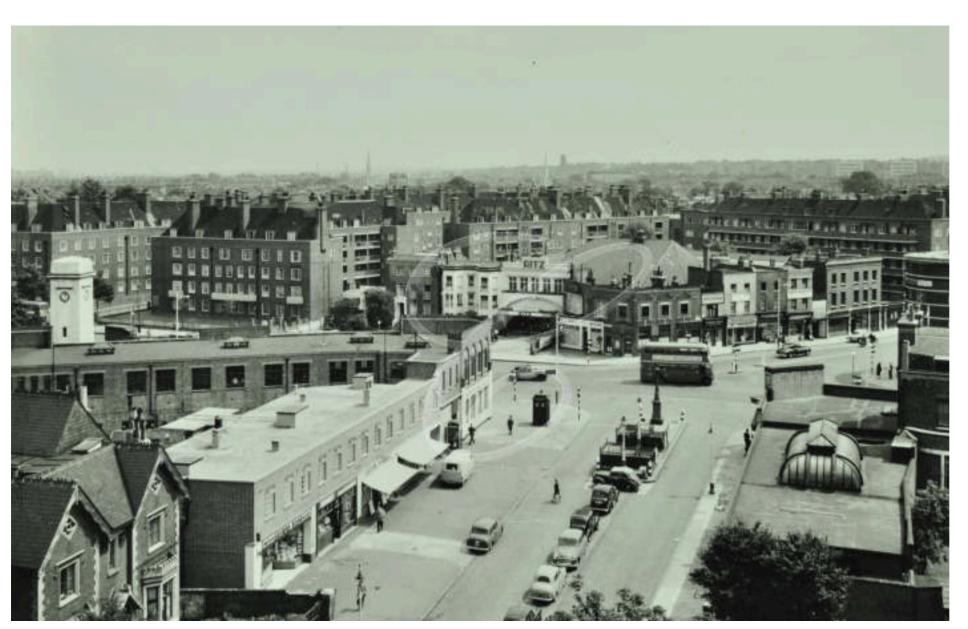

## A New Square For Stockwell

Have your say about the future improvements for Binfield Road

The London Borough of Lambeth are working with the Stockwell Partnership, local residents and architects DSDHA to develop design proposals for the area of Binfield Road adjacent to Stockwell Station. The ambition of this project is to develop a new dignified, safe and accessible public space that is appropriate for the thousands of people who pass through the area everyday, while acting as a catalyst for regenerating the centre of Stockwell.

Public Consultation Event: Wednesday 17 April: 3pm - 7pm Saturday 20 April: 12noon - 4pm Location: Binfield Road (adjacent to Stockwell Tube Station)

The proposals will be on display at The Tate South Lambeth Library between the 15th and 27th April and then at The Stockwell Partnership's Office (157 South Lambeth Road) between the 29th April and 10th May. You can also view the preliminary proposals at www.lambeth.gov.uk/stockwellsquare where you can complete an online questionnaire.