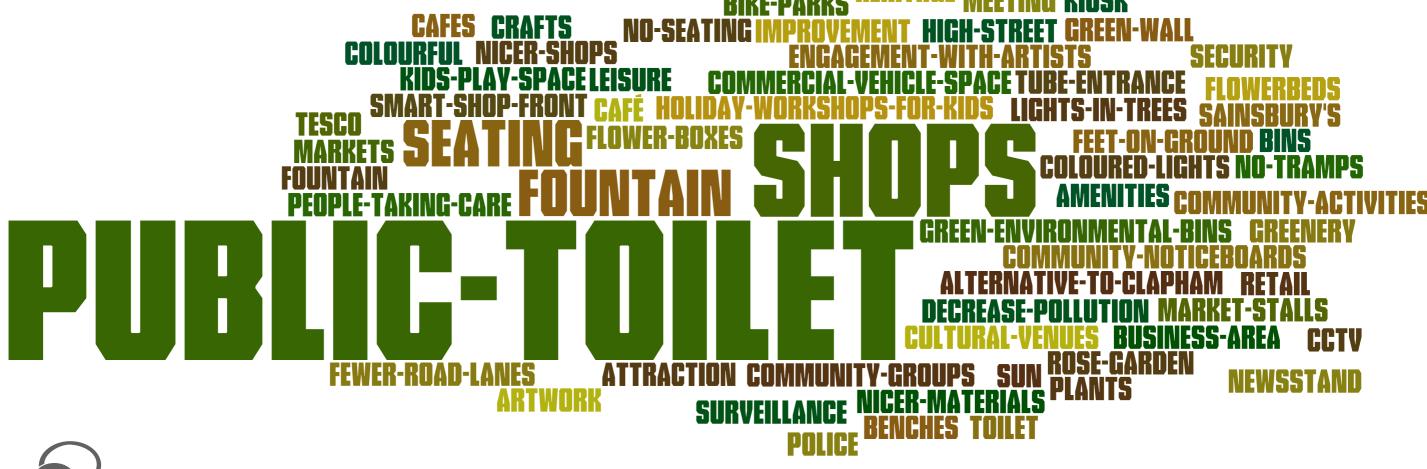

#### Online feedback

**YES 30%** 

NO 0%

NO OPINION 70%

Yes\_ 15

No\_0

No Opinion\_35

Question 08 What would you like to see more of?

Face to Face feedback

## Question 08 What would you like to see more of?

Online feedback

```
GRASS LOTS-OF-TREES
```

## Conclusion - Things People Want

By combining both the face to face and online feedback the following things were requested for the space by the community.