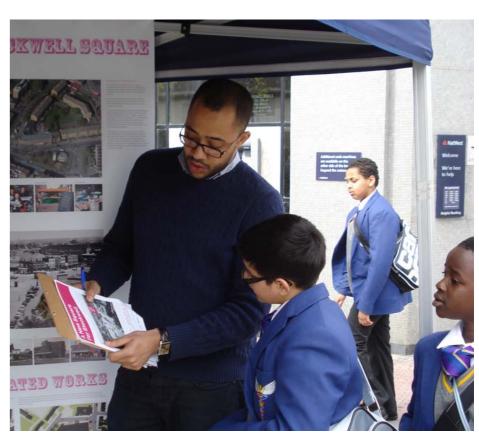

#### Consultation Process

Feedback was gathered in two different ways for the project. Firstly DSDHA, Lambeth and the Stockwell Partnership conducted two public consultation events, on Wednesday the 17th and Saturday the 20th of April. Prior to the even leaflets were sent to the local community making them aware of the event and inviting them to participate. The event saw 111 members of the public; passers by and local residents, complete the New Stockwell Square feedback forms.

## A New Square For Stockwell

Have your say about the future improvements for Binfield Road

The London Borough of Lambeth are working with the Stockwell Partnership, local residents and architects DSDHA to develop design proposals for the area of Binfield Road adjacent to Stockwell Station. The ambition of this project is to develop a new dignified, safe and accessible public space that is appropriate for the thousands of people who pass through the area everyday, while acting as a catalyst for regenerating the centre of Stockwell.

Public Consultation Event: Wednesday 17 April: 3pm - 7pm Saturday 20 April: 12noon - 4pm Location: Binfield Road (adjacent to Stockwell Tube Station)

The proposals will be on display at The Tate South Lambeth Library between the 15th and 27th April and then at The Stockwell Partnership's Office (157 South Lambeth Road) between the 29th April and 10th May. You can also view the preliminary proposals at www.lambeth.gov.uk/stockwellsquare where you can complete an online questionnaire.