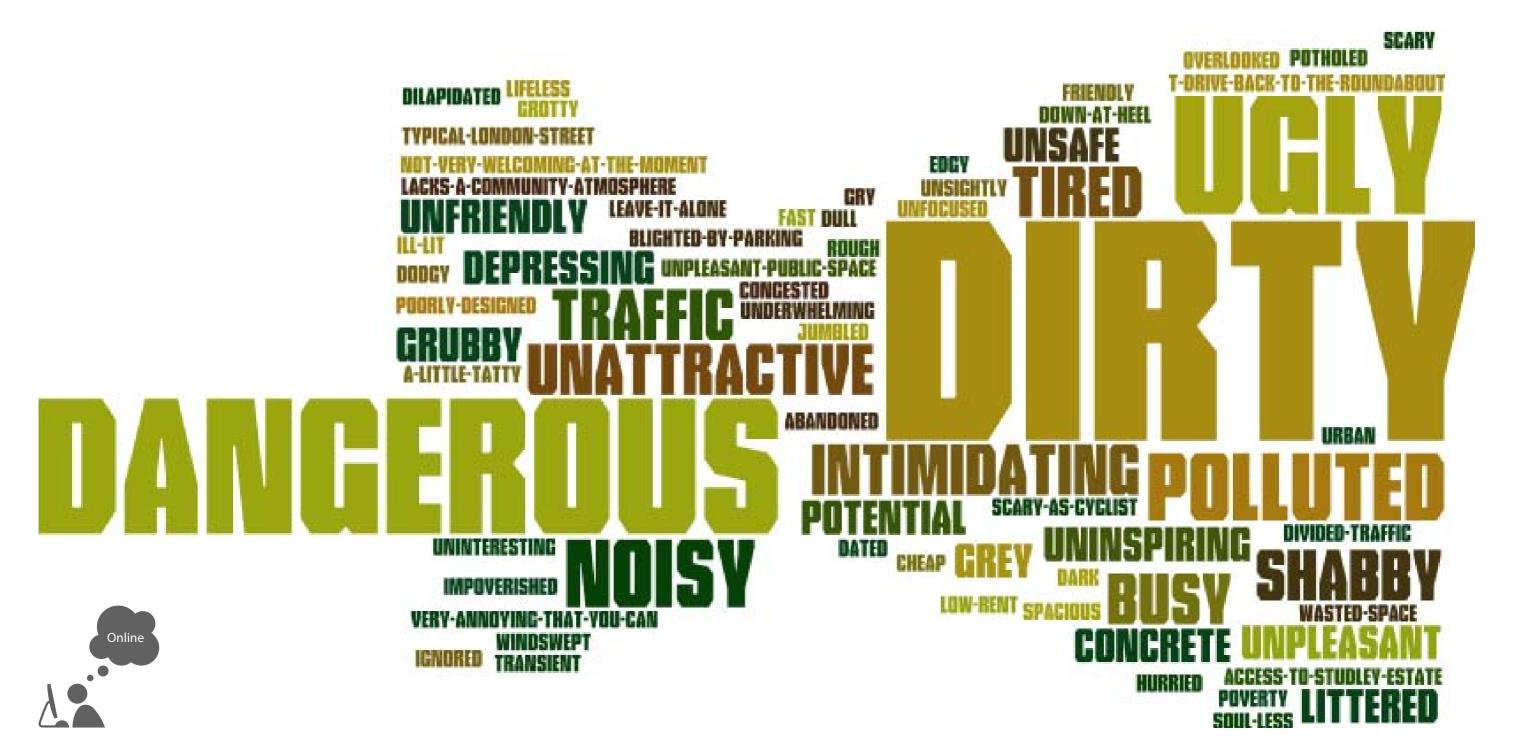

Question 01 What three words would you use to describe Binfield Road and the area around Stockwell Underground Station?

Face to Face feedback ENJOYABLE FRIENDLY DISJOINTED LOW-RENT **EXECUTE** DATED Broken FLOWER/FRUIT LIFELESS DOWN-TRODDEN DRUNKEN GROTTY TREES TRAFFIC RENOVATE SOUL-LESS RAT-RUN Bare DODGY FAST UNPLEASANT HAYFEVER FUNCTIONAL DARK INSECURE GREENERY CONFUSED CONFUSING DILAPIDATED TRANSPORT WASTE NO-CENTRE TRANSIENT **WASTED BEGGARS** 

## Conclusion - Existing Condition

By combining both the face to face and online feedback the following description of Binfield Road and the area around Stockwell Underground Station highlights the unsatisfactory nature of the space and the local residents feelings about it.