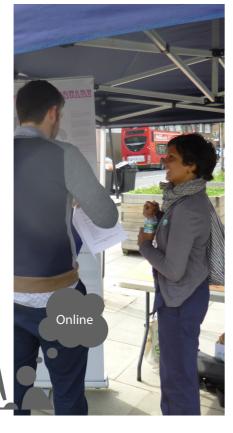

The second method of consultation saw the promotion of the online New Stockwell Square feedback forms within the local area. 50 members of the public then completed the forms online providing a second set of feedback.