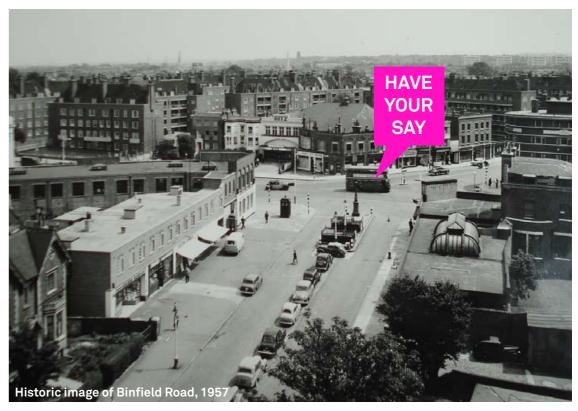

## Conclusion - Existing Condition

By combining both the face to face and online feedback the following description of Binfield Road and the area around Stockwell Underground Station highlights the unsatisfactory nature of the space and the local residents feelings about it.