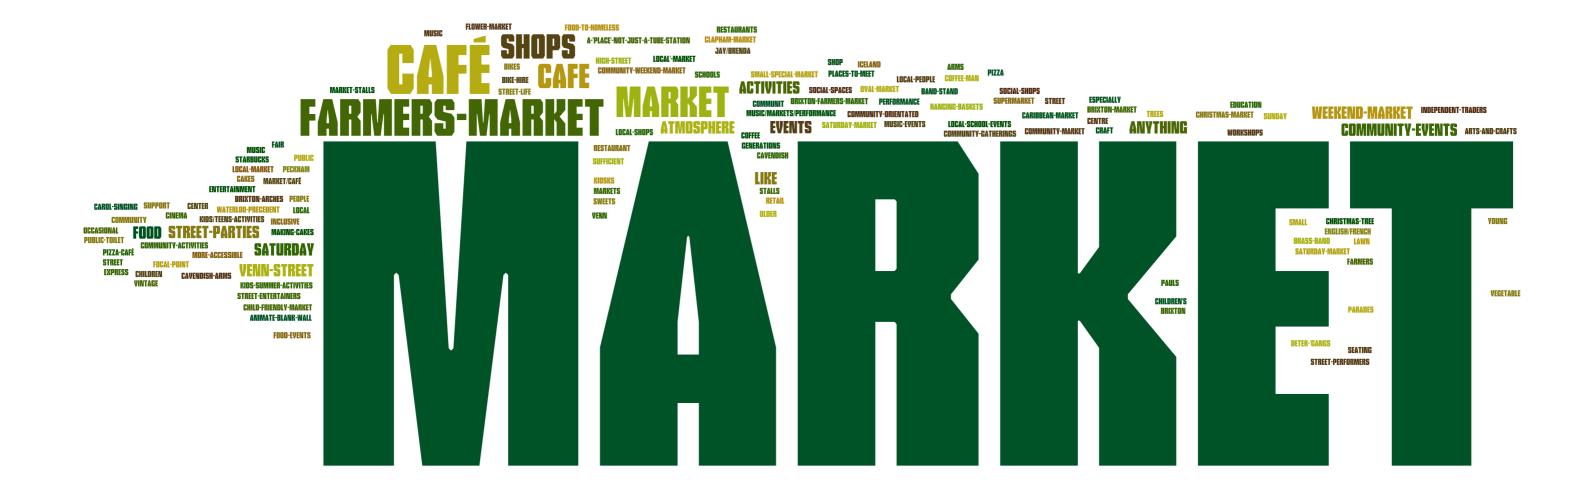

## Question 04 Are there any events / activities you would like to see taking place on Binfield Road?

## Face to Face feedback

YES 91.6%

NO 8.4%

NO OPINION 0%

Yes\_ 98

No\_ 9

No Opinion\_ 0

Total Responses\_ 107

#### Online feedback

YES 52%

NO 16%

NO OPINION 32%

Yes\_ 26

No\_8

No Opinion\_16

Question 04 Are there any events or activities you would like to see taking place on Binfield Road? Please list.

Face to Face feedback

Question 04 Are there any events or activities you would like to see taking place on Binfield Road? Please list.

Online feedback

## Conclusion - Things People Want

By combining both the face to face and online feedback the following things were requested for the space by the community.